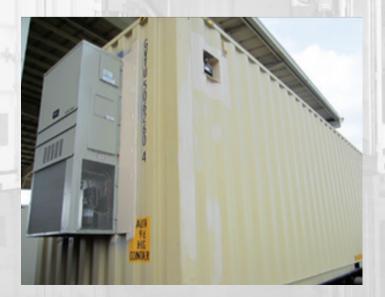

## CASE STUDY COMMAND & CONTROL CENTER FOR COLOMBIAN MILITARY

**GEM** designed and fabricated this 40' high cube container to be used as a command and control center for defense purposes. The unit can be powered from site utilities, if available, or is self-sustaining when powered from the onboard electrical generator. Critical systems are continuously powered via UPS. Multiple personnel processes are supported by the use if partitioned work spaces with dedicated private office space also available. The command center is fully insulated and climate controlled.

40' High Cube Container | Partition Wall Framing | Prehung Solid Core Doors
R-13 Insulated Walls & Ceiling With Kemlite FRP Finish
Supplied & Installed Pull Elbow For Remote Generator Inlet
Supplied & Installed Conductor Package | Supplied & Installed LED Light Fixtures
Received & Installed HVAC Bard W30A1-A05A0Z Wall Mount Unit
Supplied & Installed Individual Workstations