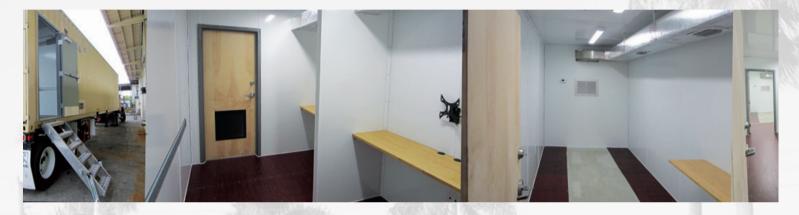

## CASE STUDY COMMAND & CONTROL CENTER FOR COLOMBIAN MILITARY

**GEM** designed and fabricated this 40' high cube container to be used as a command and control center for defense purposes. The unit can be powered from site utilities, if available, or is self-sustaining when powered from the onboard electrical generator. Critical systems are continuously powered via UPS. Multiple personnel processes are supported by the use if partitioned work spaces with dedicated private office space also available. The command center is fully insulated and climate controlled.

40' High Cube Container | Partition Wall Framing | Prehung Solid Core Doors
R-13 Insulated Walls & Ceiling With Kemlite FRP Finish
Supplied & Installed Pull Elbow For Remote Generator Inlet
Supplied & Installed Conductor Package | Supplied & Installed LED Light Fixtures
Received & Installed HVAC Bard W30A1-A05A0Z Wall Mount Unit
Supplied & Installed Individual Workstations