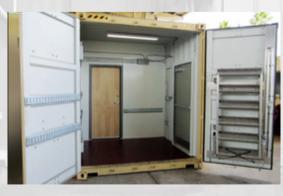

## CASE STUDY COMMAND & CONTROL CENTER FOR COLOMBIAN MILITARY

**GEM** designed and fabricated this 40' high cube container to be used as a command and control center for defense purposes. The unit can be powered from site utilities, if available, or is self-sustaining when powered from the onboard electrical generator. Critical systems are continuously powered via UPS. Multiple personnel processes are supported by the use if partitioned work spaces with dedicated private office space also available. The command center is fully insulated and climate controlled.

40' High Cube Container | Partition Wall Framing | Prehung Solid Core Doors
R-13 Insulated Walls & Ceiling With Kemlite FRP Finish
Supplied & Installed Pull Elbow For Remote Generator Inlet
Supplied & Installed Conductor Package | Supplied & Installed LED Light Fixtures
Received & Installed HVAC Bard W30A1-A05A0Z Wall Mount Unit
Supplied & Installed Individual Workstations