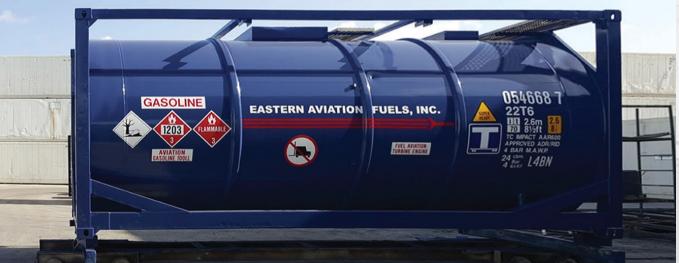

## 6,200 GALLON TANK TRANSFORMATION FROM BEAST TO BEAUTY

These 6,200-gallon tank containers were destined for the Caribbean but before they could be loaded with aviation fuel they needed **GEM** to recondition them. Because of the salt water exposure this tank would be exposed to in its new home, it needed the specialized care that **GEM** is well known for in the industry.

The tank was first water jet blasted to remove rust, old paint, and scaling. Next, it was sanded, given a coat of primer and coated with high-quality paint especially used for tank containers. The final step was installing their graphics. A true **GEM**-degree exterior makeover!