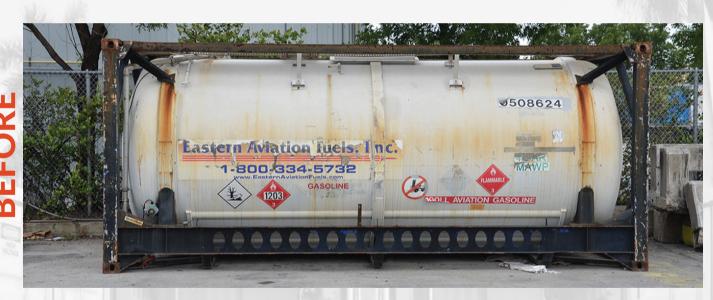

## 6,200 GALLON TANK TRANSFORMATION FROM BEAST TO BEAUTY

These 6,200-gallon tank containers were destined for the Caribbean but before they could be loaded with aviation fuel they needed **GEM** to recondition them. Because of the salt water exposure this tank would be exposed to in its new home, it needed the specialized care that **GEM** is well known for in the industry.

The tank was first water jet blasted to remove rust, old paint, and scaling. Next, it was sanded, given a coat of primer and coated with high-quality paint especially used for tank containers. The final step was installing their graphics. A true **GEM**-degree exterior makeover!