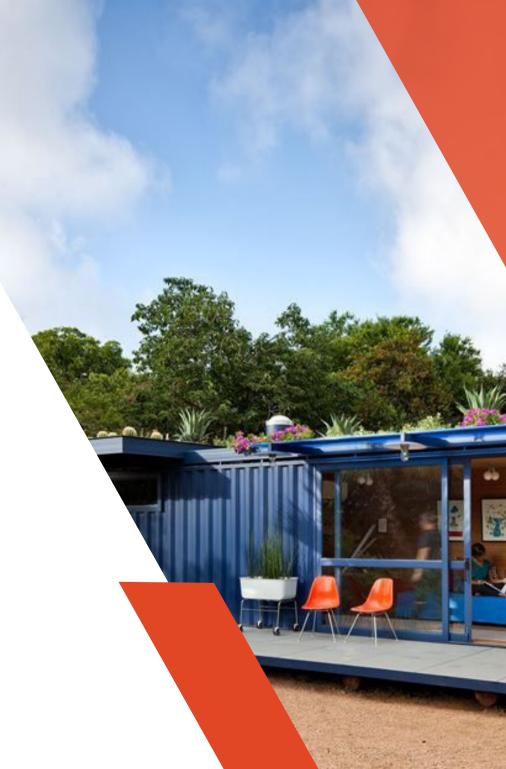

**Dimensions:** 8' x 20' ISO Container W/5' Observation/Sun Deck

Weight: Approximately 7,000 lbs. Finished

Materials: Reclaimed Wood & Metal For Exterior